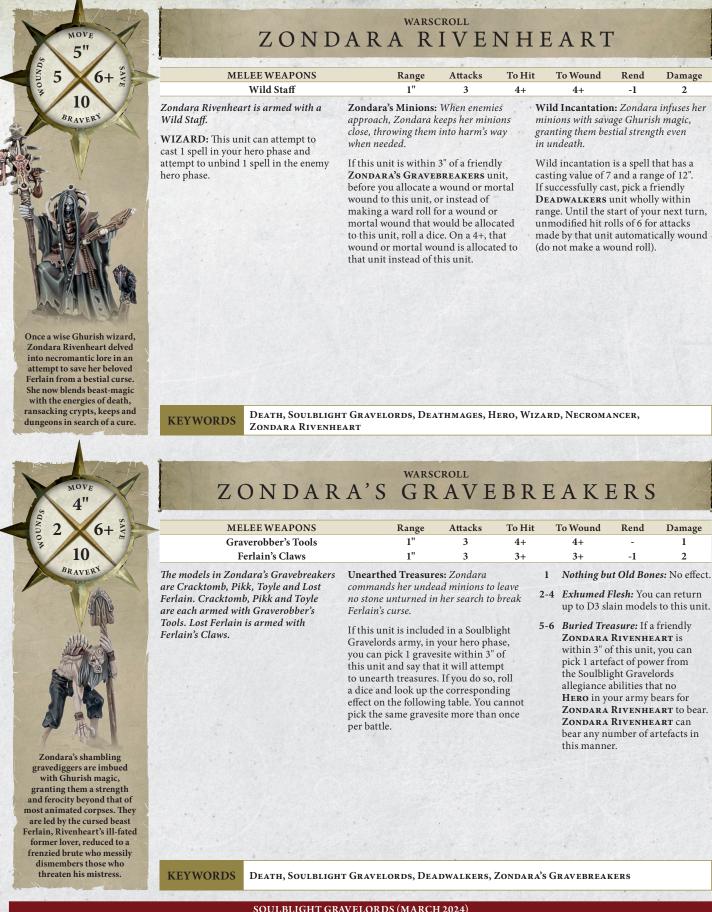

| SOULBLIGHT GRAVELORDS (MARCH 2024) |                        |              |        |                     |                                                              |                    |
|------------------------------------|------------------------|--------------|--------|---------------------|--------------------------------------------------------------|--------------------|
| W                                  | ARSCROLL               | UNIT<br>SIZE | POINTS | BATTLEFIELD<br>ROLE | NOTES                                                        | BASE SIZE          |
| Zo                                 | ondara Rivenheart      | 1            |        | Leader              | Single, Unique. These<br>units must be taken as a            | 32mm               |
| Zo