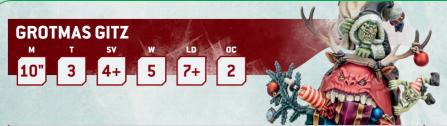

| * | MELEE WEAPONS                           | RANGE | A | WS | S | AP | D |
|---|-----------------------------------------|-------|---|----|---|----|---|
|   | Bludgeoning bag of gifts                | Melee | 3 | 3+ | 3 | 0  | 1 |
|   | Massive gift-filled gob [EXTRA ATTACKS] | Melee | 3 | 4+ | 4 | -2 | 2 |

## **ABILITIES**

CORE: Feel No Pain 5+, Lone Operative, Scouts D6+4"

FACTION: Waaagh!

**Bludgeoning Cheer:** Each time this model ends a Normal, Advance, Fall Back or Charge move, select one enemy unit within 3" of this model and roll six D6: for each 4+, that enemy unit suffers 1 mortal wound. That enemy unit must then take a Battle-shock test.

**Gifts for All! (Aura):** While a **GRETCHIN** unit is within 6" of this model, that unit's Thievin' Scavengers ability is successful on D6 rolls of 2+, instead of rolls of 4+.

## **UNIT COMPOSITION**

■ 1 Grotmas Gitz — EPIC HERO

**This model is equipped with:** bludgeoning bag of gifts; massive gift-filled gob.

Grotmas Gitz

1 model......40 pts

KEYWORDS: Mounted, Character, Epic Hero, Gretchin, Fly, Grotmas Gitz

FACTION KEYWORDS: ORKS