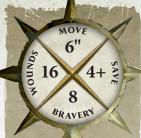

## WARSCROLL TRUGG THE TROGGOTH KING

| MELEE WEA       | APONS Range             | Attacks<br>#<br>2 | To Hit<br>3+<br>₩ | To Wound<br>3+<br>2+  | Rend<br>-2<br>-2 | Damage<br>D6<br>D3+3 |
|-----------------|-------------------------|-------------------|-------------------|-----------------------|------------------|----------------------|
| Ironshell       | Club 3"                 |                   |                   |                       |                  |                      |
| Mighty An       | tlers 3"                |                   |                   |                       |                  |                      |
|                 |                         |                   |                   | **                    |                  |                      |
|                 | DAMAG                   | E TABLE           |                   |                       |                  |                      |
| Wounds Suffered | Malfunctioning Leystone | Irons             | hell Club         | <b>Mighty Antlers</b> |                  |                      |
| 0-6             | 4                       |                   | 4                 | 2+                    |                  |                      |
| 7-9             | 3                       |                   | 3                 | 3+                    |                  |                      |
| 10-12           | 2                       |                   | 2                 | 4+                    |                  |                      |
| 13+             | 1                       |                   | 1                 | 5+                    |                  |                      |