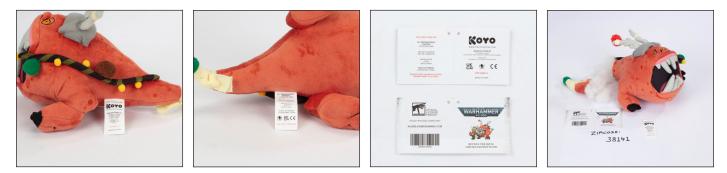

If you choose to be refunded using a virtual voucher, the refund will be rounded up to the nearest whole number.

- 1. Cut off all product labels. There are two labels on the product a card label with the barcode and a fabric label sewn onto the squig's tail. Don't worry if you have already disposed of the card label.
- 2. Cut off the tail of the squig using scissors as per the example below.
- **3.** Place the labels, and product next to a piece of paper with your post code / zip code.
- 4. Take a photograph clearly showing the labels, product and your post code / zip code.

5. Discontinue use of the product and dispose of it in accordance with local waste disposal standards.

**6.** Complete this form <u>games-workshop.com/recall</u> or download the form below and send it, along with your photos, to the following email address: