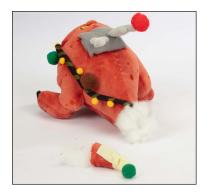

If you choose to be refunded using a virtual voucher, the refund will be rounded up to the nearest whole number.

- 1. Cut off all product labels. There are two labels on the product a card label with the barcode and a fabric label sewn onto the squig's tail. Don't worry if you have already disposed of the card label.
- 2. Cut off the tail of the squig using scissors as per the example below.
- **3.** Place the labels, and product next to a piece of paper with your post code / zip code.
- 4. Take a photograph clearly showing the labels, product and your post code / zip code.

## How to destroy and dispose of KOYO: Bounca the Squig Limited Edition Plush

For added safety it's best to make sure **KOYO: Bounca the Squig Limited Edition Plush** is destroyed in such a way that a child won't pick it up and play with it.

## We recommend:

- Cutting off the tail of the squig using scissors as per the example below.
- Disposing of it in accordance with local waste disposal standards.