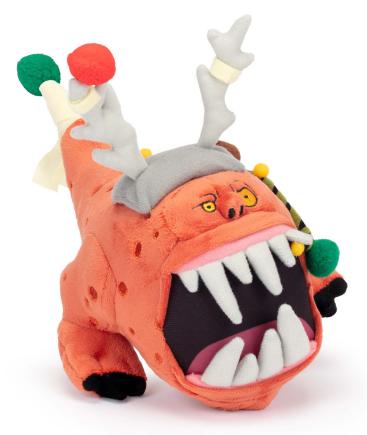

# KOYO: Bounca The Squig Limited Edition Plush -Safety Recall Instructions

If you purchased **KOYO: Bounca The Squig Limited Edition Plush**, and it matches the item shown above, it is subject to recall in the UK, Europe, Japan and Australia. We are working with the appropriate regulators in the US and Canada and will make an announcement regarding these territories in due course.

All KOYO: Bounca the Squig Limited Edition Plush with the code "PRODUCTION 0721D BATCH #001" on the sewn in label are affected.

Pom-poms may become detached from the toy and present a choking hazard to young children.