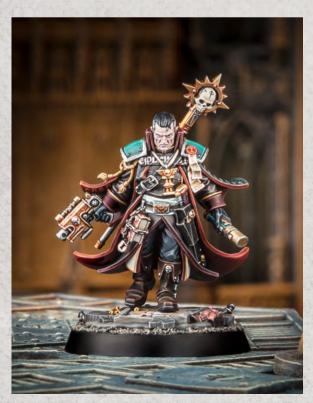

| INQUISITOR EISENHORN     |                                                                                                                                                                                                                                                                                                                                                                                                                                                                                                                                                     |                                                                          |                                 |                           |                                  |                                  |                              |                                |                                   |                                         |                  |  |
|--------------------------|-----------------------------------------------------------------------------------------------------------------------------------------------------------------------------------------------------------------------------------------------------------------------------------------------------------------------------------------------------------------------------------------------------------------------------------------------------------------------------------------------------------------------------------------------------|--------------------------------------------------------------------------|---------------------------------|---------------------------|----------------------------------|----------------------------------|------------------------------|--------------------------------|-----------------------------------|-----------------------------------------|------------------|--|
| NAME                     | M                                                                                                                                                                                                                                                                                                                                                                                                                                                                                                                                                   | WS                                                                       | BS                              | S                         | T                                | W                                | A                            | Ld                             | Sv                                | Max                                     |                  |  |
| Inquisitor Eisenhorn     | 6"                                                                                                                                                                                                                                                                                                                                                                                                                                                                                                                                                  | 3+                                                                       | 3+                              | 3                         | 3                                | 5                                | 4                            | 10                             | 4+                                | 1                                       |                  |  |
| This model is armed with | an artifice                                                                                                                                                                                                                                                                                                                                                                                                                                                                                                                                         | er bolt pi                                                               | stol, Bar                       | barisate                  | er and a                         | runestaf                         | f.                           |                                |                                   |                                         |                  |  |
| ABILITIES                | AELDA<br>Unque<br>within                                                                                                                                                                                                                                                                                                                                                                                                                                                                                                                            | ARI, NEC<br>estionab<br>6" of thi                                        | RON, Ol<br>le Wisdo<br>is model | RK, T'AU om: Frie can use | J EMPIR<br>endly AI<br>e this mo | E or TYI<br>DEPTUS<br>odel's Lea | RANIDS<br>ASTART<br>adership | keyword<br>ES, ASTI<br>charact | d or fact<br>RA MILI<br>eristic i | tion keywo<br>ITARUM or<br>nstead of tl | ADEPTUS MECHANIC |  |
| PSYKER                   | This model can attempt to manifest one psychic power and attempt to deny one psychic power in each Psychic phase. He knows the <i>Psybolt</i> and <i>Enforce Will</i> psychic powers.  Enforce Will: Enforce Will has a warp charge value of 8. If manifested, pick an enemy model that is within 12" of this model and visible to him. You can immediately shoot with that model as if it was the Shooting phase and that model was in your kill team, or fight with that model as if it was the Fight phase and that model was in your kill team. |                                                                          |                                 |                           |                                  |                                  |                              |                                |                                   | n 12"<br>ase and                        |                  |  |
| SPECIALISTS              | Strate                                                                                                                                                                                                                                                                                                                                                                                                                                                                                                                                              | gist                                                                     |                                 |                           |                                  |                                  |                              |                                |                                   |                                         |                  |  |
| FACTION KEYWORD          | ADEI                                                                                                                                                                                                                                                                                                                                                                                                                                                                                                                                                | ADEPTUS ASTARTES, ASTRA MILITARUM, ADEPTUS MECHANICUS, DEATHWATCH        |                                 |                           |                                  |                                  |                              |                                | СН                                |                                         |                  |  |
| KEYWORDS                 | IMPE                                                                                                                                                                                                                                                                                                                                                                                                                                                                                                                                                | IMPERIUM, ORDO XENOS, COMMANDER, PSYKER, INFANTRY, INQUISITOR, EISENHORN |                                 |                           |                                  |                                  |                              |                                | NHORN                             |                                         |                  |  |

| <b>WEAPONS</b>        |       |          |      |    |    |                                                      |  |
|-----------------------|-------|----------|------|----|----|------------------------------------------------------|--|
| WEAPON                | RANGE | TYPE     | S    | AP | D  | ABILITIES                                            |  |
| Artificer bolt pistol | 12"   | Pistol 1 | 4    | -1 | 2  |                                                      |  |
| Barbarisater          | Melee | Melee    | User | -3 | D3 | Add 1 to hit rolls for attacks made with this weapon |  |
| Runestaff             | Melee | Melee    | +3   | -1 | D3 |                                                      |  |